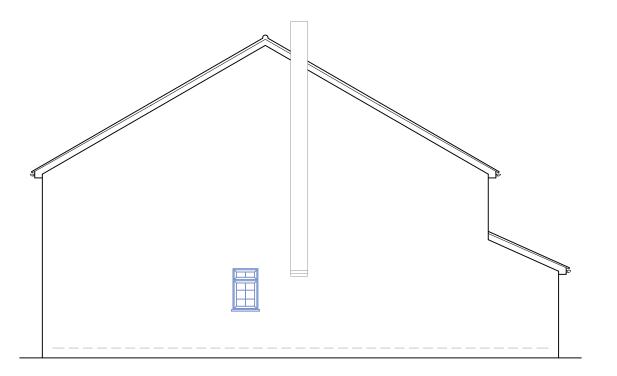

  8. NON-SPECIFIED MATERIALS MUST BE CONSULTED AND APPROVED BY ALL RELEVANT PARTIES PRIOR TO INSTALLATION.

SCALE 1:100

EXISTING SIDE ELEVATION

EXISTING SIDE ELEVATION

DESIGN PROPOSAL @

WINTRINGHAM WAY READING

### **EXISTING ELEVATIONS**

1:100 @ A3 APRIL 2020 HAYDEN COOPER

HAC DESIGNS LTD WYVOLS COURT BASINGSTOKE ROAD SWALLOWFIELD RG7 1WY info@hac-designs.co.uk www.hac-designs.co.uk

DESIGN PROPOSAL @

WINTRINGHAM WAY READING